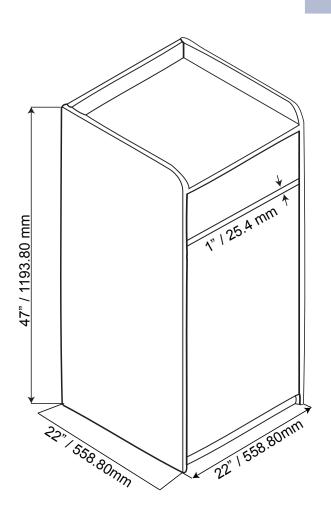

## TECHNICAL SPECIFICATION

**ITEM NUMBER** 

**MATERIAL** 

COLOR

**NET WEIGHT** 

**GROSS WEIGHT** 

**DIMENSIONS (DWH)** 

**PACKAGING DIMENSIONS** 

46584

Plywood / Melamine

Black

43KGS / 94.80 LBS

45KGS / 99.20 LBS

22" x 47" x 22" / 558.80 x 1193.80 x 558.80mm

> 47" x 22" x 4.72" / 1200 x 570 x 120mm

Telephone: 1-800-465-0234
Fax: (905) 607-0234
Email: sales@omcan.com
Website: www.omcan.com