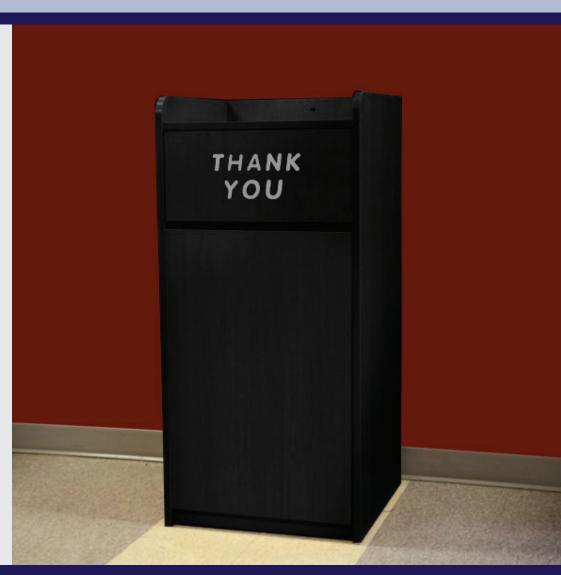

## TRASH RECEPTACLE FOR 36-GALLON BIN

Item: 46584

Omcan's trash bin receptacle with swing door provides the excellent compact solution for waste management. It is the perfect companion for restaurants, healthcare facilities, schools, offices, and hotels. Features an engraved message to reiterate the gratitude towards your customers as well as a recessed top for discarded food trays.

## **FEATURES:**

- Fits Standard 36 gallon / 136 litre bin
- Laminated melamine
- Hinged opening with engraved "thank you" message
- Food tray holder on top area
- · Swing door for ease of cleaning