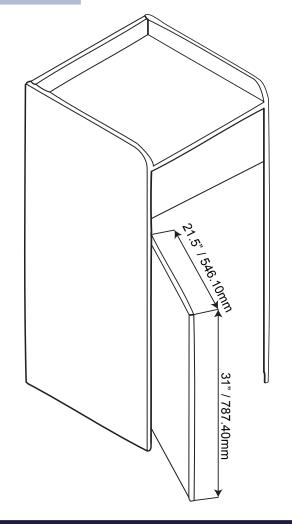

## **FEATURES:**

- Fits Standard 36 gallon / 136 litre bin
- Laminated melamine
- Hinged opening with engraved "thank you" message
- Food tray holder on top area
- · Swing door for ease of cleaning